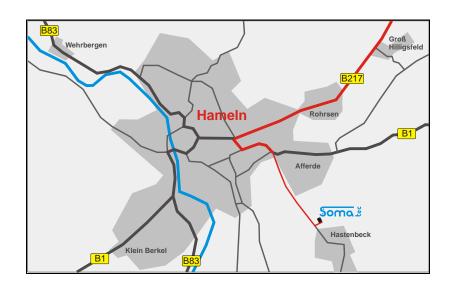

## In Hameln...

- In "Hameln" turn left on the in the direction of "Hildesheim". In the district "Afferde" turn right in the "Hastenbecker Landstraße" in the direction of "Hastenbeck".
- After approx. 2 km (1.2 miles) turn left in the street "Freibusch" of the industrial area "Hastenbeck Nord". SOMATEC is located at the end of this street on the left.