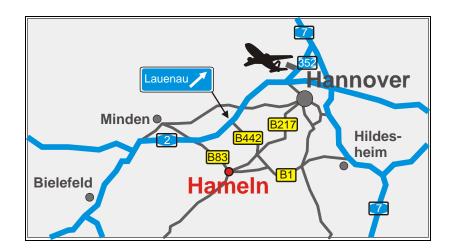

## **Towards Hameln....**

- After you have left the airport area please turn left on the Autobahn A352 in the direction of "Dortmund". After some kilometers you will be guided on the A2 also in the direction of "Dortmund".
- Please take the exit "Lauenau" and turn right on the B442 in the direction of "Hachmühlen" and "Coppenbrügge". In "Hachmühlen" turn right on the B217 towards "Hameln".