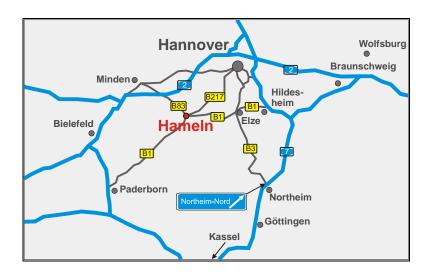

## **Towards Hameln...**

- After you have left the airport area take the Autobahn A5 in the direction of "Kassel" and "Hannover". At the Autobahn intersection "Hattenbacher Dreieck" go on the A7 towards "Kassel" and "Hannover".
- Leave the Autobahn at the exit "Northeim-Nord" and turn right on the B3 towards "Hameln/Einbeck/Northeim".
- At "Elze" take the B1 towards "Hameln".