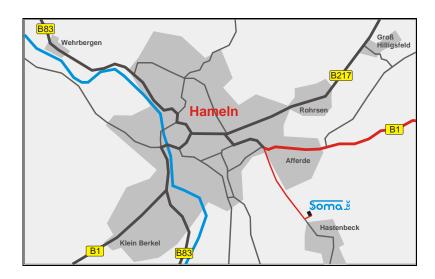

## In Hameln...

- In "Hameln" turn left in the district "Afferde" in the "Hastenbecker Landstrasse" in direction to "Hastenbeck".
- After approx. 2 km (1.2 miles) turn left in the street "Freibusch" of the industrial area "Hastenbeck Nord". SOMATEC is located at the end of this street on the left.